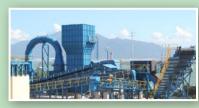

## 環保園內之廢金屬回收再造過程 Recycling Processes of Waste Metals in EcoPark

收集 Collection

客戶用大型卡車運送廢鋼到眾裕場地 Individual scrap collectors from different districts utilize large trucks to deliver their goods to CY Steel