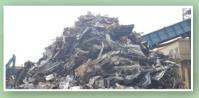

## 廢鋼原材料來源包括家居廢鋼、建築廢鋼以及工業廢鋼。

Raw material collected are from a large variety of sources: household electronic wastes, construction sites, industrial wastes, etc.

未加工家居廢鋼 Unprepared steel scrap from households